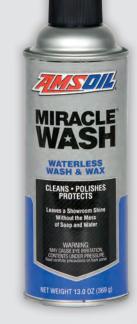

# Miracle Wash® Waterless Wash & Wax

# A Showroom Shine Without the Mess of Soap and Water

AMSOIL Miracle Wash® Waterless Wash & Wax (AMW) provides vehicles with a fantastic shine and super-tough protective finish in just two easy steps – spray and wipe. Specialized surfactants lift the dirt off the surface of the vehicle and hold it in suspension while the vehicle is wiped clean. Miracle Wash acts as a protective barrier between the dirt particles and the surface, protecting the finish from abrasion. Specialized anti-static agents repel dust and light dirt, maintaining the vehicle's brilliant shine long after washing is finished. Miracle Wash also protects against the damaging effects of the sun's ultraviolet rays.

## **AMSOIL PRODUCT AVAILABILITY**

AMSOIL Miracle Wash is available in 13-ounce spray cans.