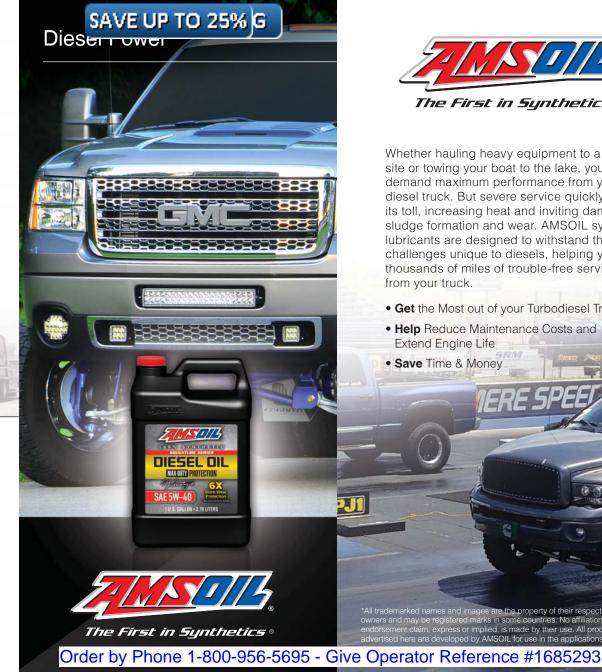

Whether hauling heavy equipment to a job site or towing your boat to the lake, you demand maximum performance from your diesel truck. But severe service quickly takes its toll, increasing heat and inviting damaging sludge formation and wear. AMSOIL synthetic lubricants are designed to withstand the challenges unique to diesels, helping you get thousands of miles of trouble-free service from your truck.

- Get the Most out of your Turbodiesel Truck
- Help Reduce Maintenance Costs and Extend Engine Life

\*All trademarked names and images are the property of their respective owners and may be registered marks in some countries. No affiliation or endorsement claim, express or implied, is made by their use. All products

## Synthetic Diesel Oil