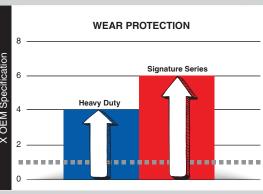

### **AMSOIL Signature Series Max-Duty Synthetic Diesel Oil**

- ✓ Our most advanced formula
- ✓ 6X more engine protection\*
- ✓ Compatible with all exhaust treatment devices
- ✓ Available in 5W-30, 0W-40, 5W-40 and 15W-40

\*Based on independent testing in the Detroit Diesel DD13 Scuffing Test for specification DFS 93K222 using 5W-30 as worst-case representation.

- ✓ 4X more engine protection\*
- ✓ Compatible with all exhaust treatment devices
- ✓ Available in 10W-30, 5W-40 and 15W-40