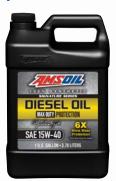

### **AMSOIL Signature Series Max-Duty Synthetic Diesel Oil**

- ✓ Our most advanced formula
- ✓ 6X more engine protection\*
- ✓ Compatible with all exhaust treatment devices
- ✓ Available in 5W-30, 0W-40, 5W-40 and 15W-40

\*Based on independent testing in the Detroit Diesel DD13 Scuffing Test for specification DFS 93K222 using 5W-30 as worst-case representation.

- ✓ 4X more engine protection\*
- ✓ Compatible with all exhaust treatment devices
- ✓ Available in 10W-30, 5W-40 and 15W-40